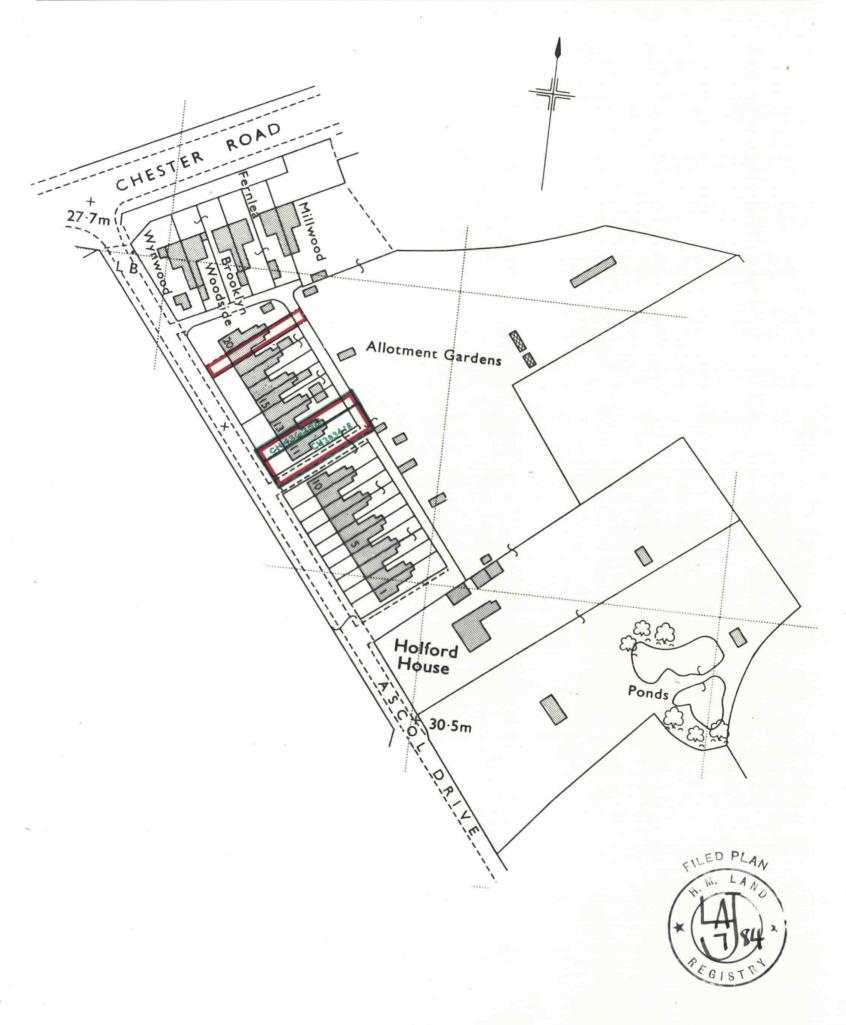

|                                | ,                 | TITLE NUMBER |                                      |
|--------------------------------|-------------------|--------------|--------------------------------------|
| H.M. LAND REGISTRY             |                   | CH228217     |                                      |
| ORDNANCE SURVEY PLAN REFERENCE | SJ 7075           | SECTION A    | Scale<br>1/1250 Enlarged from 1/2500 |
| COUNTY CHESHIRE                | DISTRICT MACCLESI | FIELD        | © Crown copyright 1978               |

This is a print of the view of the title plan obtained from HM Land Registry showing the state of the title plan on 28 November 2023 at 11:46:09. This title plan shows the general position, not the exact line, of the boundaries. It may be subject to distortions in scale. Measurements scaled from this plan may not match measurements between the same points on the ground.

This title is dealt with by HM Land Registry, Birkenhead Office.

© Crown Copyright. Produced by HM Land Registry. Reproduction in whole or in part is prohibited without the prior written permission of Ordnance Survey. Licence Number 100026316.